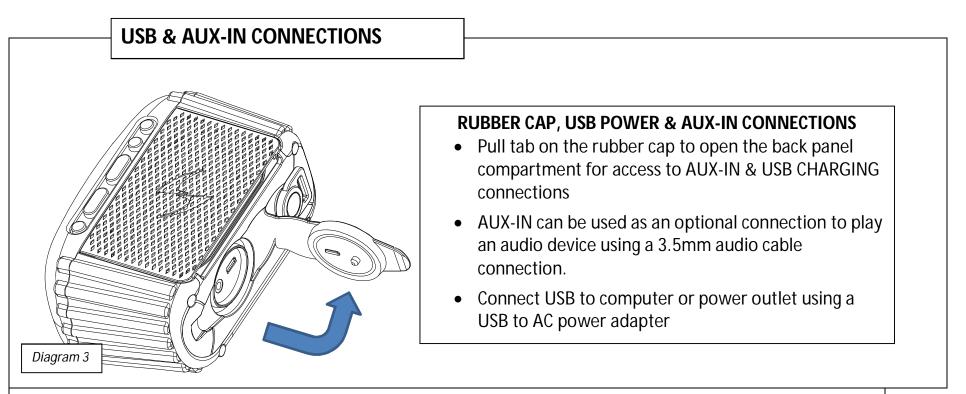

## **USB CONNECTION & CHARGING**

- Charge the built-in rechargeable battery via USB cord (included) connected to your computer OR via a USB-to-AC power adapter.
- When connected to a power source via the USB connection on the back panel, the Battery LED on the front panel (*refer to Diagram 2.*) will indicate the power status. IF not connected to the charging cable, the LED will NOT indicate the power status.
- RED LED indicates charging is in progress. A GREEN LED indicates the battery is fully charged.
- The Power LED will flash 2 times quickly every 30 seconds when approx. 30 minutes of playtime remain.

NOTE: ECOROX can charge while playing audio

**TIP: Bluetooth PAIRING** Once paired, should you wish to connect to an alternate device, open the Bluetooth Section within the device currently connected to the ECOROX and remove the Bluetooth connection. The ECOROX will then be available to pair & connect to an alternate Bluetooth enabled Smartphone / Audio Device