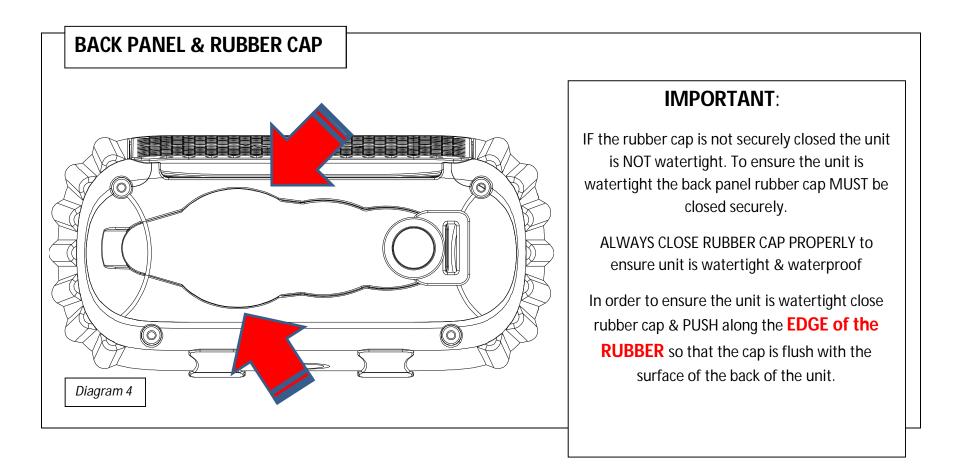

## **CARE, MAINTENANCE & PRECAUTIONS**

- 1. The unit is waterproof when the RUBBER CAP is properly closed.
- 2. Close the CAP properly before use, see 'diagram 4' for reference. If the unit is placed in water without the cap properly closed, water may enter into the unit and void your warranty.
- 3. Dry unit completely before opening the cap. Do NOT open the cap if wet or in a wet environment.
- 4. Do NOT apply excessive force to any surfaces of the unit when wet or in a wet environment.
- 5. Do NOT use or store the unit in places with high temperature.
- 6. AVOID prolonged exposure to ultraviolet radiation (UV sunlight) and strong magnetic fields.