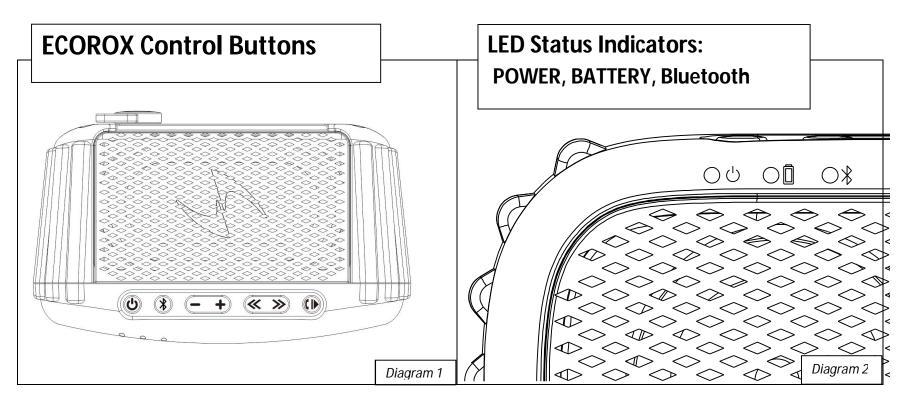

# **Contol Buttons & LED's**

| U      | *         | -+             | <b>« »</b>      |                      |                      |
|--------|-----------|----------------|-----------------|----------------------|----------------------|
| ON/OFF | Bluetooth | SPEAKER VOLUME | TRACK SELECTION | PLAY PAUSE<br>ANSWER | BATTERY<br>INDICATOR |

|                                                                                                                                                                        |                                                                                                                                                                                                                                                                                                                                                                                | ow to pair your Smartphone Qu<br>with your ECOROX                                                                                                                                                                                                                    |                                                                       | ick Start USER GUIDE                                                                                                                                                                                                                                                                                                         |                                                                                                                                                                                                                                                               |
|------------------------------------------------------------------------------------------------------------------------------------------------------------------------|--------------------------------------------------------------------------------------------------------------------------------------------------------------------------------------------------------------------------------------------------------------------------------------------------------------------------------------------------------------------------------|----------------------------------------------------------------------------------------------------------------------------------------------------------------------------------------------------------------------------------------------------------------------|-----------------------------------------------------------------------|------------------------------------------------------------------------------------------------------------------------------------------------------------------------------------------------------------------------------------------------------------------------------------------------------------------------------|---------------------------------------------------------------------------------------------------------------------------------------------------------------------------------------------------------------------------------------------------------------|
| ON/OFF                                                                                                                                                                 | Bluetooth                                                                                                                                                                                                                                                                                                                                                                      | SPEAKER VOLUME                                                                                                                                                                                                                                                       | TRACK SELECTION                                                       | PLAY PAUSE<br>ANSWER                                                                                                                                                                                                                                                                                                         | BATTERY<br>INDICATOR                                                                                                                                                                                                                                          |
| PRESS button<br>once to Power<br>ON / OFF<br>Green LED turns<br>ON & after a<br>few seconds<br>delay the unit<br>beeps to<br>indicate power<br>initiated and set<br>ON | STEP 1. Find & enable<br>Bluetooth on your<br>Smartphone/<br>Smartdevice<br>STEP 2. PRESS button<br>once on ECOROX to<br>initiate Bluetooth<br>BLUE LED will blink<br>rapidly indicating ready<br>to pair.<br>STEP 3. Find<br>"ECOXGEAR" on your<br>Smartphone as a pairing<br>selection & select<br>"ECOXGEAR" to pair<br>with ECOROX<br>STEP 4. Select & play<br>your music! | PRESS button to<br>decrease ( -) or<br>increase ( + )<br>SPEAKER VOLUME<br>NOTE: set your<br>SMARTPHONE to<br>maximum volume<br>level for best audio<br>performance<br>NOTE: 1 short beep<br>tone will sound when<br>max vol. setting is<br>reached on the<br>ECOROX | PRESS button to<br>select PREVIOUS<br>SONG track &<br>NEXT SONG track | PRESS button once<br>to PAUSE & PLAY a<br>song track and to<br>ANSWER Mobile<br>CALLS<br>(MUST be paired<br>with Bluetooth)<br>PRESS button to<br>answer incoming<br>calls from your<br>SMARTPHONE.<br>Listen to the caller<br>over ECOROX<br>speakers & talk<br>over the built-in<br>Microphone on the<br>front of the unit | Connect USB to<br>power source.<br>LED indicates<br>charging status.<br>RED: charge in<br>process<br>GREEN: full charge<br>complete<br>NOTE: LED will blink<br>2 times every 30<br>seconds to indicate<br>approximately 30<br>minutes of play<br>time remains |

## **USB CONNECTION & CHARGING**

- Charge the built-in rechargeable battery via USB cord (included) connected to your computer OR via a USB-to-AC power adapter.
- When connected to a power source via the USB connection on the back panel, the Battery LED on the front panel (*refer to Diagram 2.*) will indicate the power status. IF not connected to the charging cable, the LED will NOT indicate the power status.
- RED LED indicates charging is in progress. A GREEN LED indicates the battery is fully charged.
- The Power LED will flash 2 times quickly every 30 seconds when approx. 30 minutes of playtime remain.